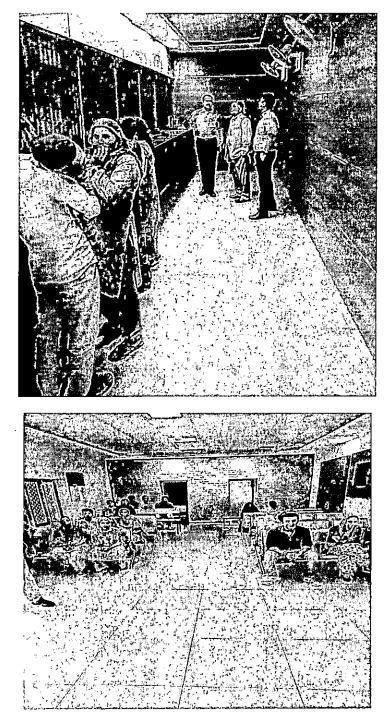

4. **AC mulakat (meeting) room** with AC waiting hall are kept neat and clean (photo enclosed). This is the best mulakat room I saw among the jails I visited including Tihar jail Delhi.

However in mulakat, they (inmate and visitor) cannot see each other and only talk on phone across mesh and glass. Meeting hours are from 9.30 am to 1 pm daily (except on Saturday, Sunday & public holidays). Convicts can meet once and under trials twice a week for 15 minutes.