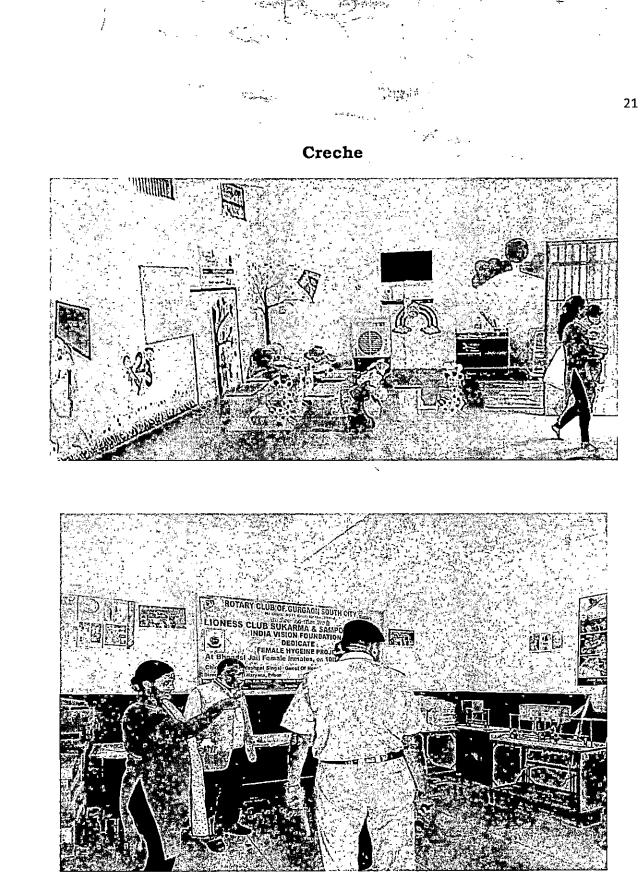

### 2. Vocational training

- a. Jail commenced Dhun project in March 2018 in collaboration with NGO India Vision Foundation to train inmates in music (both for treatment and livelihood after release from the jail).
- b. NGO India Vision Foundation is active and running
  - crèche and the schedule & training for the crèche is given by the NGO <u>Mobile crèche</u>, (one convict Priya is assisting)
  - beautician parlor as well as training course,
  - tailoring unit (dresses being made, exhibited & supplied)
  - sanitary napkins manufacturing unit (for supply to all jails in Haryana).

I also interacted with IVF coordinator Pavan Katna.

- c. With help from Jaquar Foundation, a **plumber training centre** has been established in June 2019 (30 inmates under training at present)
- d. A **computer centre** has been established in partnership with Jamuna Auto industry.