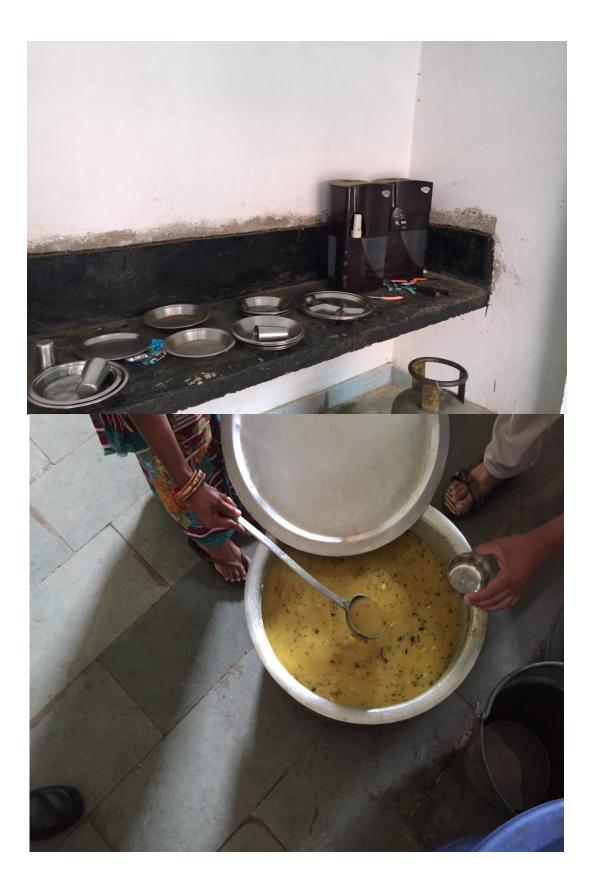

#### II. Mid Day Meal Scheme

**Particulars as per Report submitted by Gumla officials (2014-15):** The budgetary allocation is done in the account of 'Saraswati Vahini Mata' Committee, which is monitored by the 'Village Education Committee' (**P-119**). In total, there are 4002 cooks and helpers in Gumla District (**P-118**). Currently, there are 1825 schools (1184 Primary, 616 Medium and 25 Secondary) in Gumla District (**P-120**). Out of 1825 Schools only 1606 have kitchen shades (**P-123/124**).

A File Report on Particulars of Mid Day Meal in Gumla was submitted to the NHRC team by District Education Officer is placed at **Annexure- B**, according to which huge amount is due to be received from the Central and the State Government.

#### Visit of Rajkiya Krut Middle School, Palkot, Gumla

The team visited Rajkiya Krut Middle School, Palkot at about 02.00 PM on 8<sup>th</sup> July 2015. Though the school was going to be closed at that time, but Shri Shashi Shekar Dubey, In-charge of the School along with other teachers was present. It was informed the team that MDM for 257 students of class 1<sup>st</sup> to 8<sup>th</sup> was prepared. The cook, Mrs. Maheshwari told that for 257 students, she used 5 kg pulses (daal), 30 kg rice and 257 eggs. The team also interacted with two students named Mr. Parvez Alam (5<sup>th</sup> Std.) and Miss Suhani (6<sup>th</sup> Std.) and asked about the supply of the meal.