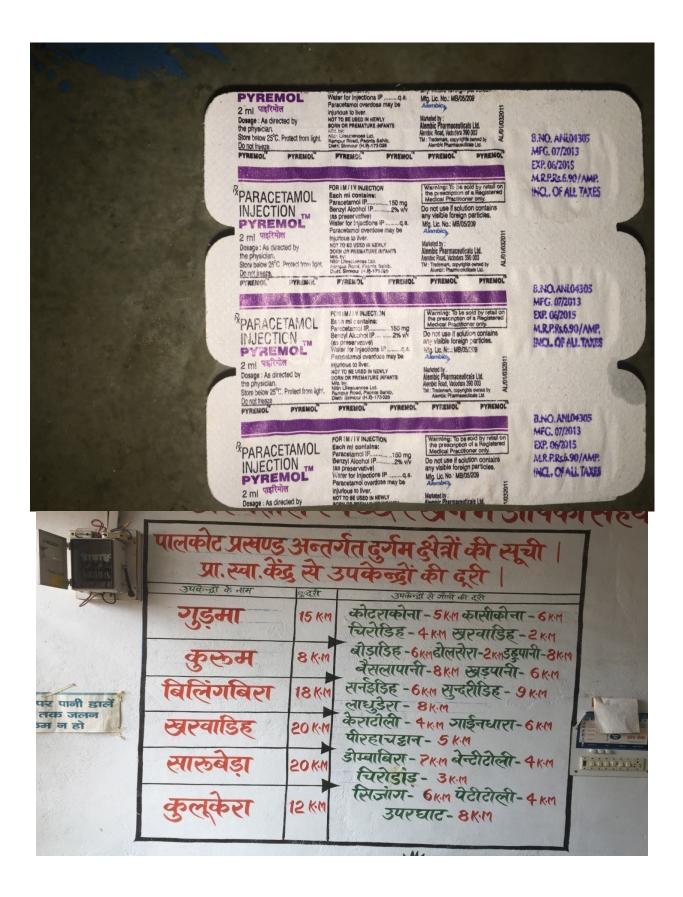

| regular doctor is posted there.                                                                                                                                                                                                                                                                                                                                                                               |                                                                                                                                                                                            |
|---------------------------------------------------------------------------------------------------------------------------------------------------------------------------------------------------------------------------------------------------------------------------------------------------------------------------------------------------------------------------------------------------------------|--------------------------------------------------------------------------------------------------------------------------------------------------------------------------------------------|
| regular doctor is posted there.                                                                                                                                                                                                                                                                                                                                                                               |                                                                                                                                                                                            |
| <b>Observations of the NHRC team</b>                                                                                                                                                                                                                                                                                                                                                                          | Actionable Points                                                                                                                                                                          |
| <ul> <li>There are 6 sanctioned posts of<br/>doctors in the CHC, Palkot but<br/>presently only 3 doctors working<br/>in there. Out of those, one Dr.<br/>Kusum lata Sinha is Regular,<br/>while remaining two Dr. N. K.<br/>Gupta &amp; Dr. Aslem Lakda are on<br/>deputation. There is no specialist<br/>doctor, surgeon, radiologist,<br/>anesthetic, Dresser and<br/>Compounder are in the CHC.</li> </ul> | including specialists,<br>radiologist, anesthetic &<br>surgeons as per the IPHS<br>norms, should be posted<br>immediately to cater the<br>needs of the people. In<br>addition, Dresser and |
| • There is immediate need of 4 A-<br>grade Auxiliary Nurse Midwifery<br>(ANM) to handle the institutional<br>deliveries.                                                                                                                                                                                                                                                                                      |                                                                                                                                                                                            |
| <ul> <li>The labour room was in poor condition. There were no ventilator and sterilizer. Three injections of paracetamol expired in June 2015 were found in medicine box kept for current use. Baby warmer was non-functional, toilets were dirty and the room was not clean. Files were noticed inside labour room.</li> </ul>                                                                               | ensured in the Labour room<br>and at least a new sterilizer<br>and baby warmer/ ventilator<br>should be provided there. It                                                                 |
| • One ASHA worker, Smt. Rupan<br>Uraon, wife of Shri Sanjay Uraon<br>had complained of not receiving<br>her payment for 'Grih Brhaman'.                                                                                                                                                                                                                                                                       | . ,                                                                                                                                                                                        |
| <ul> <li>Some signature columns of</li> </ul>                                                                                                                                                                                                                                                                                                                                                                 | • The matter of attendance of                                                                                                                                                              |