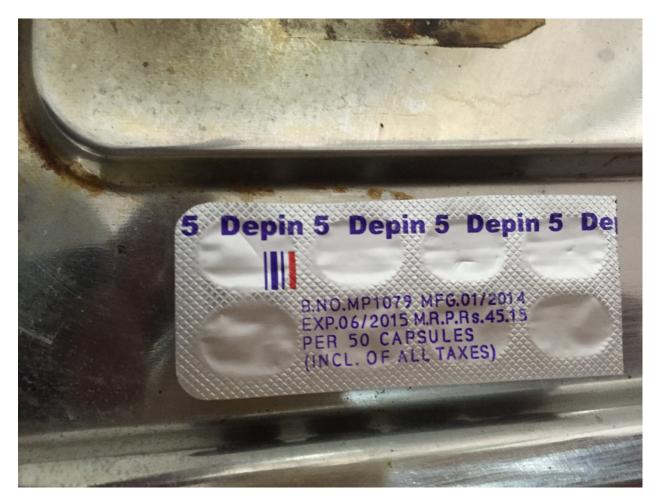

#### III. National Rural Health Mission (NRHM)

Particulars as per Report submitted by Gumla officials (2014-15) (P-8/9): There are total 13 Community Health Centers in Gumla District. For care during pregnancy, reportedly 61% for ANC 1 and 42% for ANC 3 pregnant women were registered. There is average of 42% institutional deliveries in the district. However, percentage of institutional deliveries in the Gumla Sadar, Dumri and Chainpur is less than 20%. The coverage of sterilization by CHC's in Gumla District is reportedly poor with NSV at 1% and Tubectomy at 3% only; whereas usage of oral pill is at 38% and Contraceptives at 13%. Percentage of immunization of pregnant women is 59 and infants is about 50%. Particulars of Medical officers, staff, health centers was submitted by Chief Civil Surgeon to the NHRC team is placed at Annexure- C, which reveals that out of 127 sanctioned posts of doctors, 60 are lying vacant, and 4 MOs are absent since long. Two newly posted doctors have not joined. Due to this, there is not a single doctor in Dumri, Bilingbira, Bishunpur, Ghaghra and Bharno PHCs, and the present doctors posted in other hospitals are facing over burden of the work. Most of the posts of Gynecologists, Pediatricians, Radiographers and other specialists are lying vacant in the CHCs, against the norms of the IPHS.